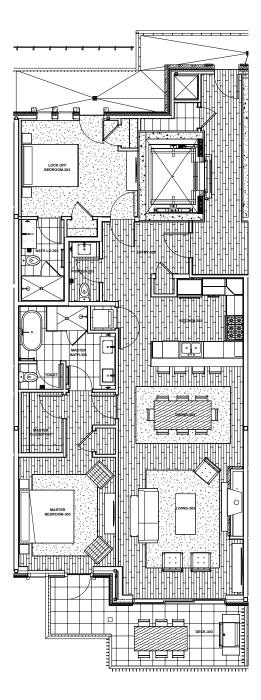

## UNIT 303

• 1,482 SQ. FT.

- 2 BEDROOMS
- 2 FULL BATH,
  1 HALF BATH
- 303 square foot lock-off
- 8'-deep deck off of master bedroom and great room
- 3-panel great room window
   (9'h X 11'w) open onto deck
- 9' 6" ceilings in great room