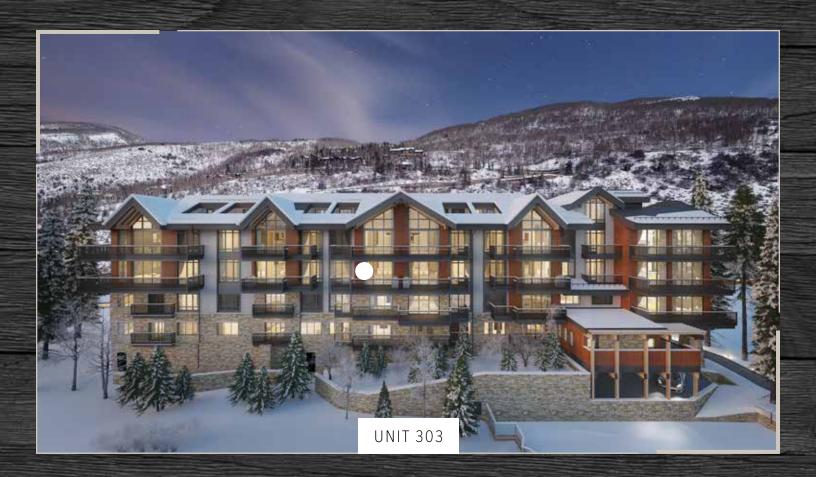

## UNIT 303

• 1,482 SQ. FT.

- 2 BEDROOMS
- 2 FULL BATH,
  1 HALF BATH
- 303 square foot lock-off
- 8'-deep deck off of master bedroom and great room
- 3-panel great room window
   (9'h X 11'w) open onto deck
- 9' 6" ceilings in great room