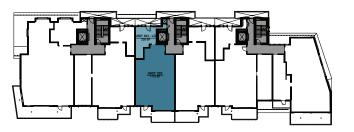

## UNIT 303

• 1,482 SQ. FT.

- 2 BEDROOMS
- 2 FULL BATH,
  1 HALF BATH
- 303 square foot lock-off
- 8'-deep deck off of master bedroom and great room
- 3-panel great room window
   (9'h X 11'w) open onto deck
- 9' 6" ceilings in great room