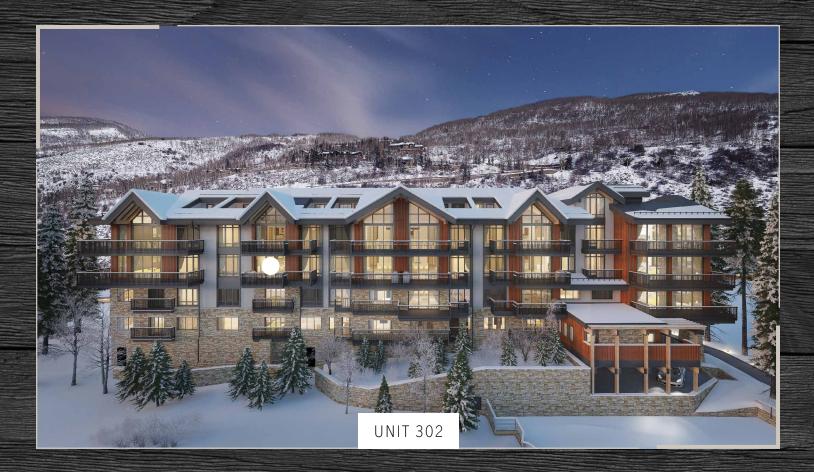

## N L'I UN VAIL

 1,995 SQ. FT.
 3 BEDROOMS
 3 FULL BATH, 1 HALF BATH

- Two lock-offs
  (516 square feet,
  275 square feet)
- 8'-deep deck off of master bedroom and great room
- 3-panel great room window (9'h X 11'w) opens onto deck 9' 6" ceilings in great room