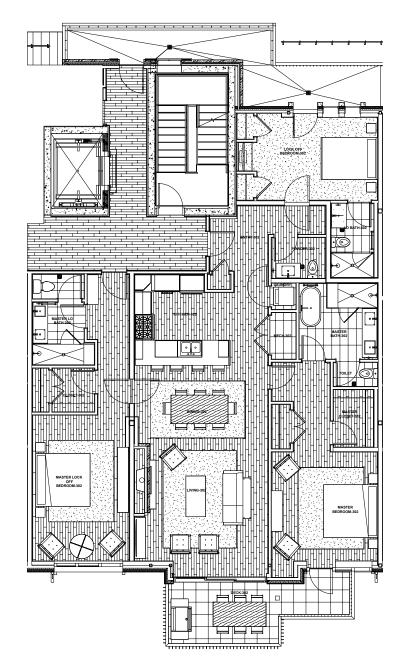

## N L'I UN VAIL

 1,995 SQ. FT.
 3 BEDROOMS
 3 FULL BATH, 1 HALF BATH

- Two lock-offs
  (516 square feet,
  275 square feet)
- 8'-deep deck off of master bedroom and great room
- 3-panel great room window (9'h X 11'w) opens onto deck 9' 6" ceilings in great room