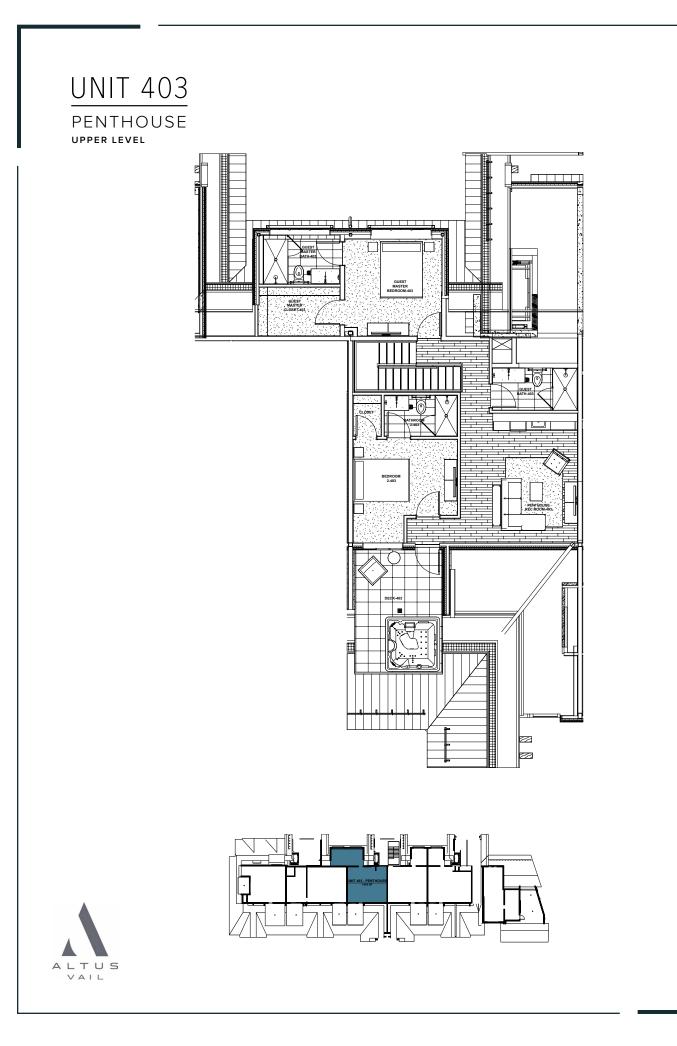

## NL IUN VAIL

- **2,552** SQ. FT.
- 4 BEDROOMS
- 5 FULL BATH,
  1 HALF BATH
- 2 bedrooms on main level, includes one 274 square foot lock-off
- 2 bedrooms on upper level
- 8'-deep deck off of master bedroom and great room
- 1,078 square foot entertainment/family room on upper level with hot tub
- 3-panel great room window (10'h X 11'w) opens onto deck
- 16' vaulted ceilings at the peak of the great room