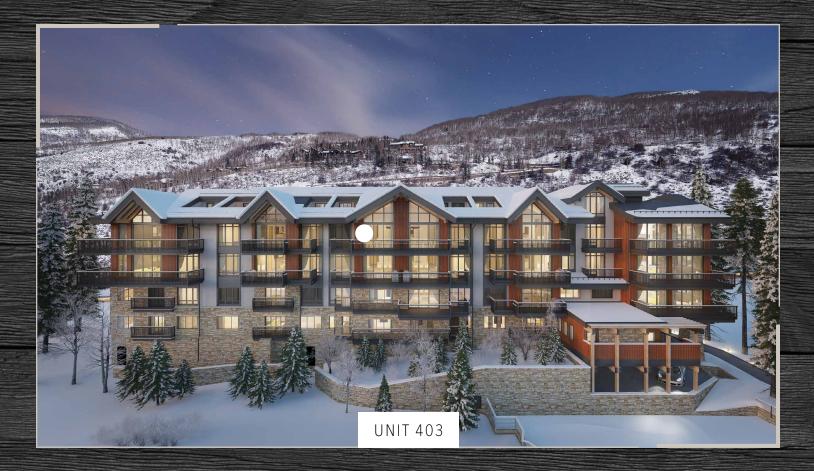

## NL IUN VAIL

- **2,552** SQ. FT.
- 4 BEDROOMS
- 5 FULL BATH,
  1 HALF BATH
- 2 bedrooms on main level, includes one 274 square foot lock-off
- 2 bedrooms on upper level
- 8'-deep deck off of master bedroom and great room
- 1,078 square foot entertainment/family room on upper level with hot tub
- 3-panel great room window (10'h X 11'w) opens onto deck
- 16' vaulted ceilings at the peak of the great room