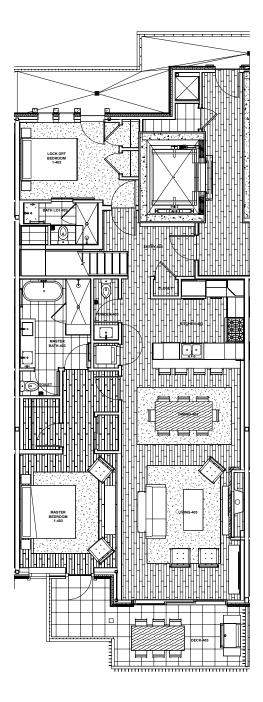

## NL IUN VAIL

- **2,552** SQ. FT.
- 4 BEDROOMS
- 5 FULL BATH,
  1 HALF BATH
- 2 bedrooms on main level, includes one 274 square foot lock-off
- 2 bedrooms on upper level
- 8'-deep deck off of master bedroom and great room
- 1,078 square foot entertainment/family room on upper level with hot tub
- 3-panel great room window (10'h X 11'w) opens onto deck
- 16' vaulted ceilings at the peak of the great room