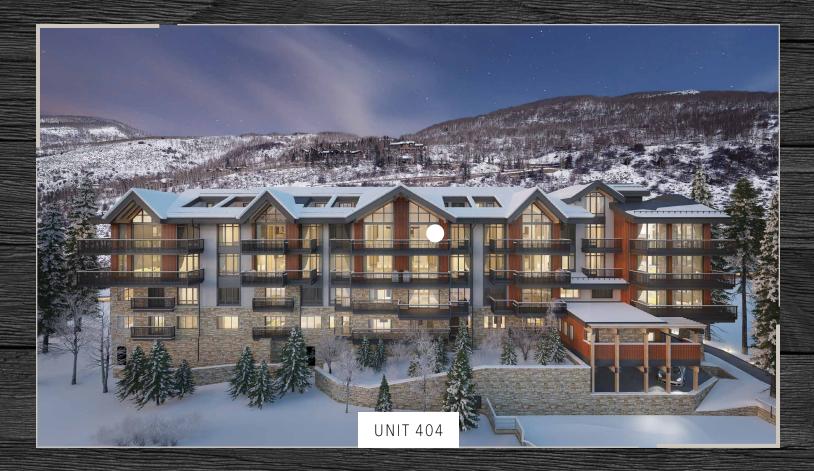

## NLIUN VAIL

- **2,365** SQ. FT.
- 4 BEDROOMS
- 4 FULL BATH,1 HALF BATH
- 2 bedrooms on main level, includes one 253 square foot lock-off
- 2 bedrooms on upper level
- 8'-deep deck off of master bedroom and great room
- 863 square foot entertainment/family room on upper level with hot tub
- 3-panel great room window (10'h X 11'w) opens onto deck
- 16' vaulted ceilings at the peak of the great room