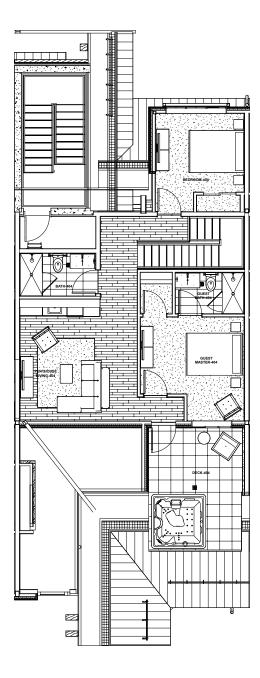

## NLIUN VAIL

- **2,365** SQ. FT.
- 4 BEDROOMS
- 4 FULL BATH,1 HALF BATH
- 2 bedrooms on main level, includes one 253 square foot lock-off
- 2 bedrooms on upper level
- 8'-deep deck off of master bedroom and great room
- 863 square foot entertainment/family room on upper level with hot tub
- 3-panel great room window (10'h X 11'w) opens onto deck
- 16' vaulted ceilings at the peak of the great room