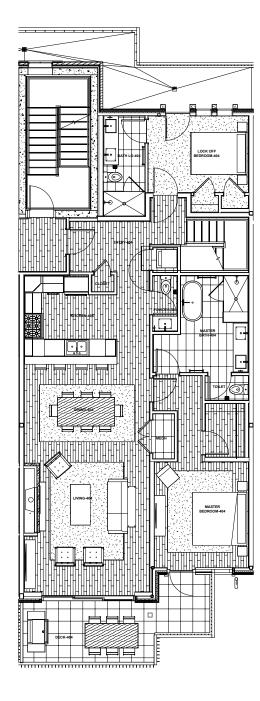

## NLIUN VAIL

- **2,365** SQ. FT.
- 4 BEDROOMS
- 4 FULL BATH,1 HALF BATH
- 2 bedrooms on main level, includes one 253 square foot lock-off
- 2 bedrooms on upper level
- 8'-deep deck off of master bedroom and great room
- 863 square foot entertainment/family room on upper level with hot tub
- 3-panel great room window (10'h X 11'w) opens onto deck
- 16' vaulted ceilings at the peak of the great room