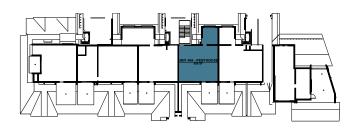

## NLIUN VAIL

- **2,365** SQ. FT.
- 4 BEDROOMS
- 4 FULL BATH,1 HALF BATH
- 2 bedrooms on main level, includes one 253 square foot lock-off
- 2 bedrooms on upper level
- 8'-deep deck off of master bedroom and great room
- 863 square foot entertainment/family room on upper level with hot tub
- 3-panel great room window (10'h X 11'w) opens onto deck
- 16' vaulted ceilings at the peak of the great room